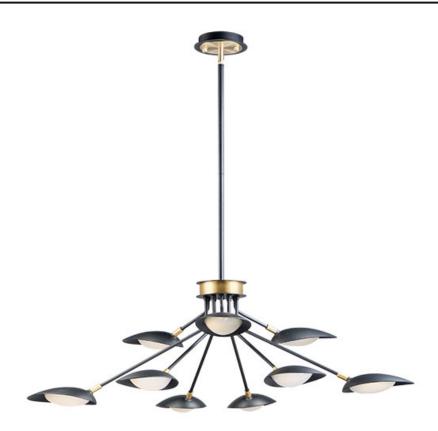

### PRODUCT DESCRIPTION

Inspired by Mid-Century Modern design, this collection features tapered hoods that conceal LED modules that can be adjusted to direct the light. The Black finish with contrasting Satin Brass accents softens the look to work in a broader range of design. The wall pin up lamps work great at bedside while the floor lamp version is at home next to a chair.

#### **FINISHES OPTION**

Black / Satin Brass (BKSBR)