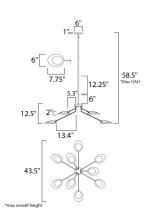

## **MEASUREMENTS**

DIMENSION : 43.25" L x 43.25" W x 12.5" H

MAX OAH : 58.5" OAH CANOPY : 6" W x 1" H x 6" L

HANGING WEIGHT : 16.5 lb