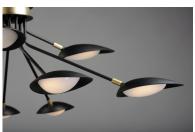

### PRODUCT DESCRIPTION

Inspired by Mid-Century Modern design, this collection features tapered hoods that conceal LED modules that can be adjusted to direct the light. The Black finish with contrasting Satin Brass accents softens the look to work in a broader range of design. The wall pin up lamps work great at bedside while the floor lamp version is at home next to a chair.